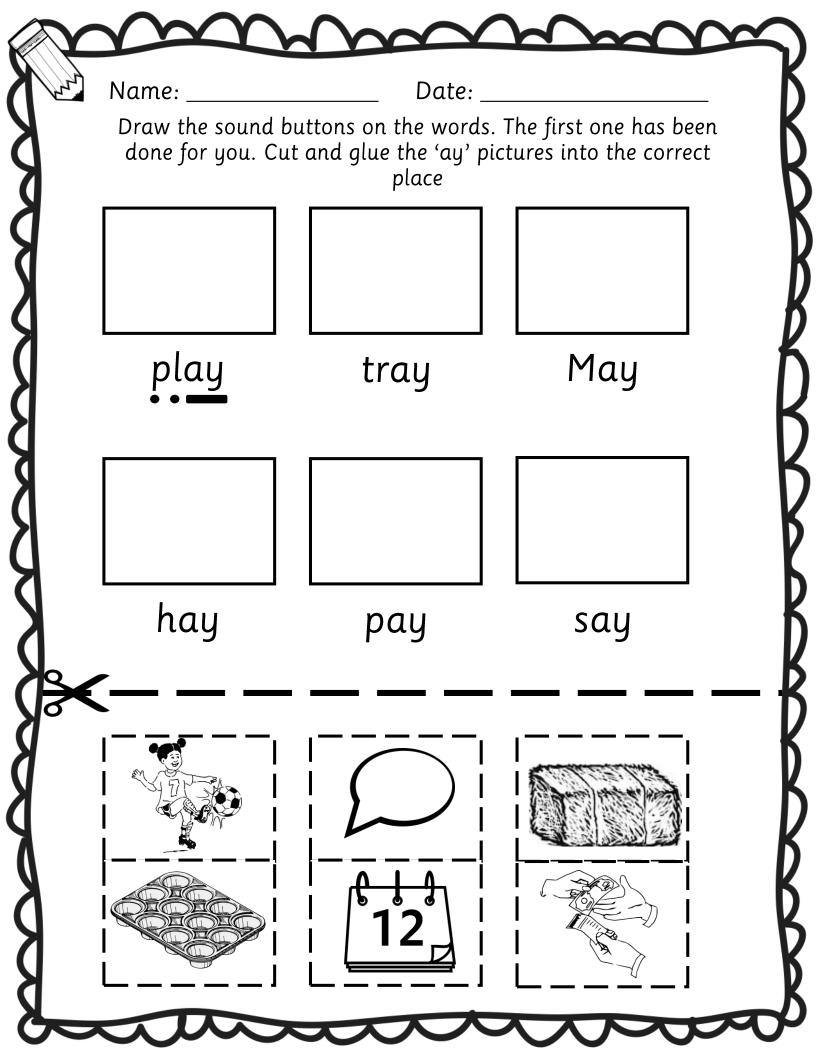

## RWI Set 2 'I can read' phonics book



Name:



| 1 | Name:<br>Draw the sound b<br>one for you. Cut a | Date:<br>uttons on the words.<br>nd glue the 'ee' pictu | The first one has been res into the correct place |   |
|---|-------------------------------------------------|---------------------------------------------------------|---------------------------------------------------|---|
|   | see                                             | three                                                   | bee                                               |   |
|   | tree                                            | green                                                   | deep                                              | _ |
|   |                                                 |                                                         | 3