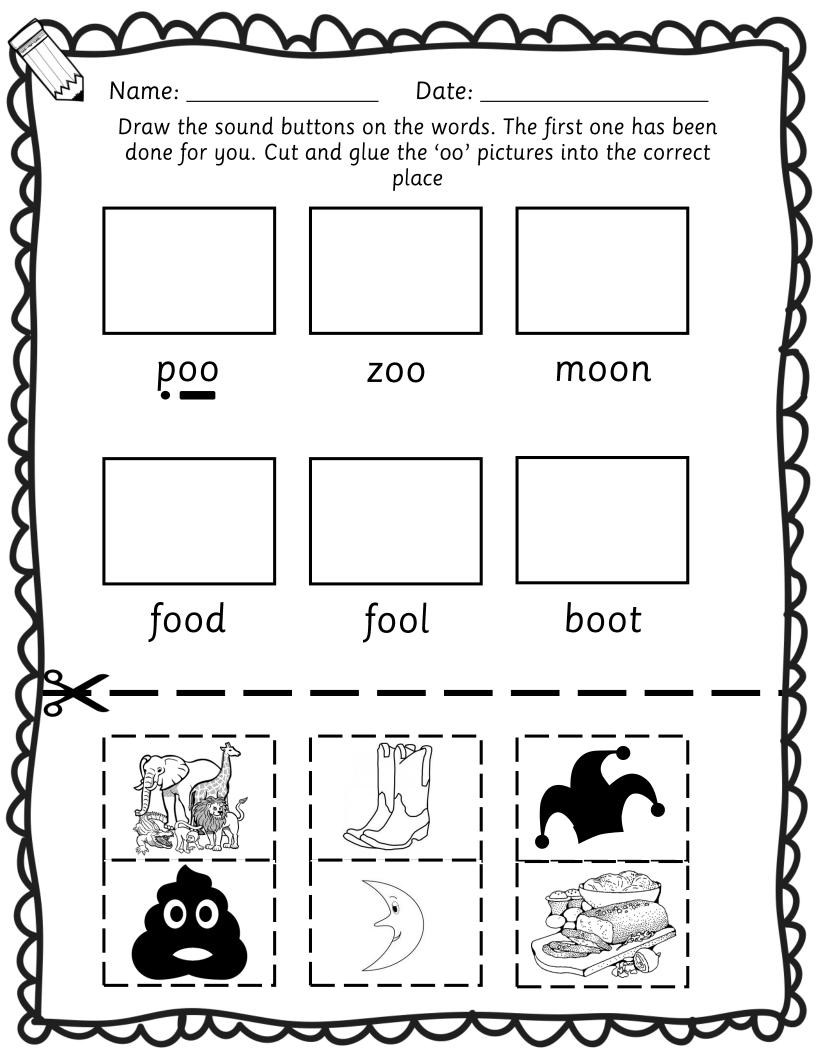

------------------------------|-----------------------------------------------------------------|-------------------------------------------------|---|
|                                       |   | night                                          | fright                                                          | flight                                          |   |
|                                       |   | high                                           | fight                                                           | light                                           |   |
|                                       |   |                                                |                                                                 |                                                 |   |









| Draw the sound b | uttons on the words.                        | The first one has been<br>res into the correct place                                       |                                                                                                                                                |
|------------------|---------------------------------------------|--------------------------------------------------------------------------------------------|------------------------------------------------------------------------------------------------------------------------------------------------|
| horn             | torn                                        | corn                                                                                       |