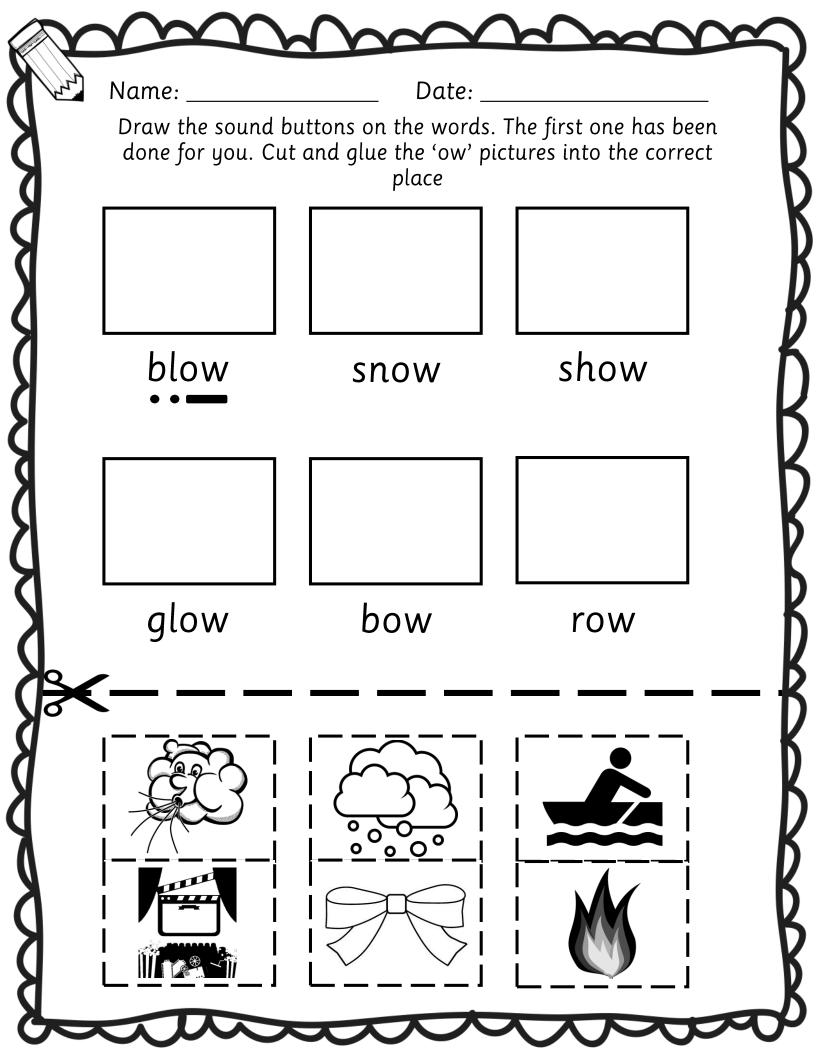

--------------------------------|-----------------------------------------------------------------|-------------------------------------------------|---|
|                                       |   | night                                          | fright                                                          | flight                                          |   |
|                                       |   | high                                           | fight                                                           | light                                           |   |
|                                       |   |                                                |                                                                 |                                                 |   |









| Draw the sound b | uttons on the words.                        | The first one has been<br>res into the correct place                                       |                                                                                                                                                |
|------------------|---------------------------------------------|--------------------------------------------------------------------------------------------|------------------------------------------------------------------------------------------------------------------------------------------------|
| horn             | torn                                        | corn                                                                                       |