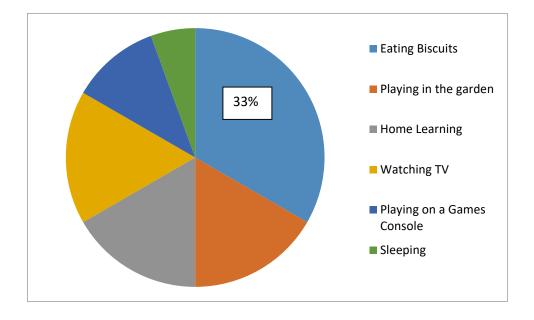

## **Interpreting Pie Charts**

36 people took part in a survey. They were asked what their favourite activity has been during lockdown. Below shows a pie chart showing their results. Can you interpret the data to answer to questions below?

- 1. How many people altogether chose playing in the garden or eating biscuits?
- 2. What was the most popular choice?
- 3. Can you work out how many people chose home learning, watching TV and playing in the garden?
- 4. What was the least popular choice?
- 5. How many people chose the least popular choice?
- 6. How many people altogether chose sleeping or playing a games console?